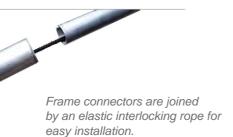

# A-Frame Banners

# **Product Description**

- Digitally or screen printed onto Bannerweave
- Supplied with or without side panels
- Lightweight aluminium frame + carry bag
- Ideal for tournaments, golf events or showrooms
- Easy to assemble, in under 3 minutes by 1 person