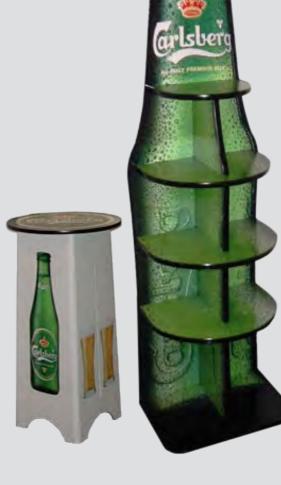

# **Custom Display POS Units**

Space saving attractive POS display units, excellent for product launches or unique displays.

# Point of Sale Display Systems

# **Product description**

When it comes to promotions, brand activation, events or product marketing Re-board let's you expand your horizons with show stands that are guaranteed to make your product or brand stand out from the rest.

Due to its strength, maneuverability and versatility Re-board represents the future in display stand design. Customised units may be printed and cut to create highly functional, attractive and modern display stands. Any shape / design is achievable whether two or three dimensional.

Perfect for events, promotions or even for use in your showroom.