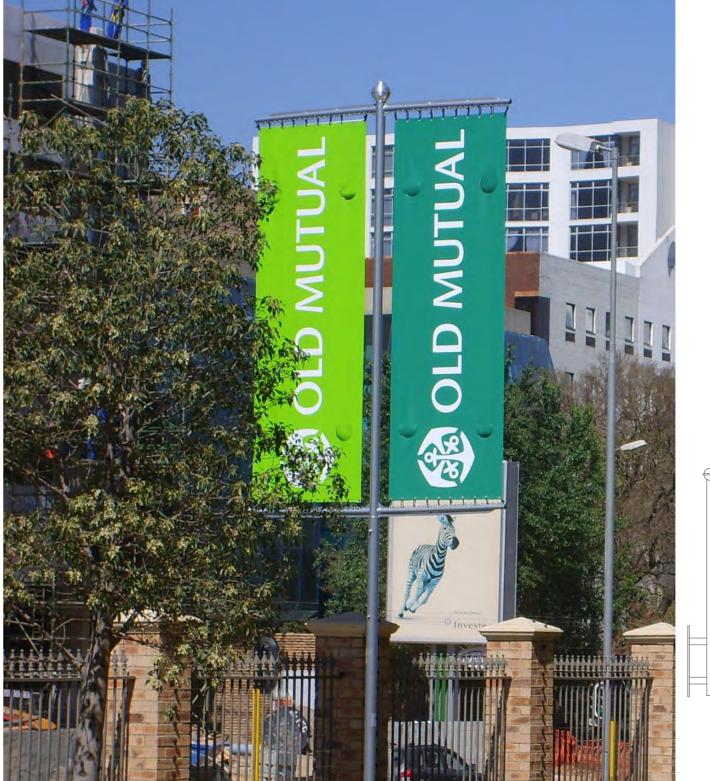

# Corporate & Country Flags and Flagpoles

### **Product description**

- Country flags are screen printed onto Bannerweave
- Corporate flags may be digitally or screen printed
- Supplied with rope and toggle, may also be supplied with aluminium flagpoles
- Ground, roof or wall mounted poles

### Flags of the World

We stock most country flags in various sizes

\*Flags may be purchased with a countrywide **Service** and Rental Plan.

Flag Sizes: storm - 90 x 60cm, standard - 180 x 120cm, ceremonial 270 x 180cm, advertising flags 120 x 300cm custom sizes available on request

Flagpole Sizes: 6m, 9m, 12m & 15m (standard or swivel base)

### **Product description**

- Our banners are digitally or screen printed onto opaque PVC - single or double sided
- Poles may be powdercoated to any colour to really shout out your corporate colours
- Bannerpoles are installed by our installation team
- Double or single banners options available
- May be roof or ground mounted

\*Bannerpoles may be purchased with our countrywide Service and Rental Plan.

Pole sizes: 3m, 5m and 8m

Banner sizes: 75 x 225cm, 80 x 200cm, 100 x 400cm custom sizes available on request

Lightboxes