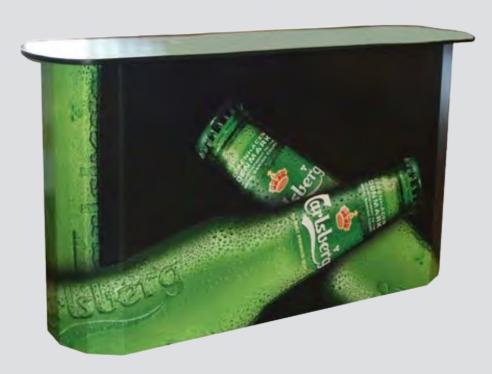

# **Custom Display POS Units**

Space saving attractive POS display units, excellent for product launches or unique displays.

# **Product description**

When it comes to promotions, brand activation, events or product marketing Re-board let's you expand your horizons with show stands that are guaranteed to make your product or brand stand out from the rest.

Due to its strength, maneuverability and versatility Re-board represents the future in display stand design. Customised units may be printed and cut to create highly functional, attractive and modern display stands. Any shape / design is achievable whether two or three dimensional.

Perfect for events, promotions or even for use in your showroom.