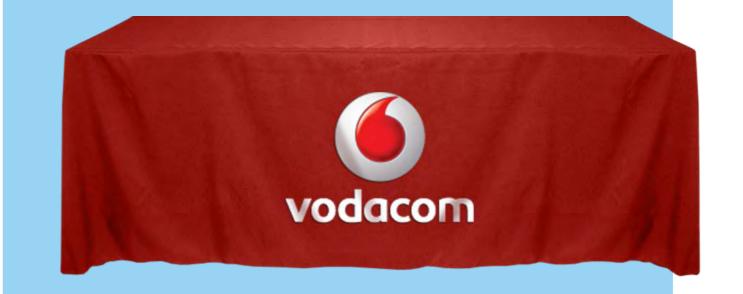

# Tablecloths

# **Product description**

- Tablecloths are digitally or screen printed onto Bannerweave
- Ideal for press conferences, boardrooms, events etc.
- Made to fit any table shape round or square

Sizes: Custom made to client's specifications