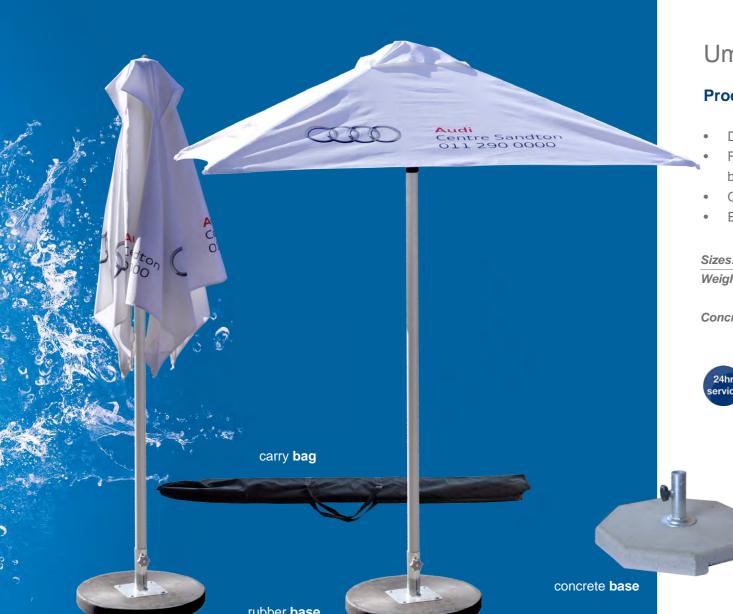

# Umbrellas

### **Product Description**

- Digitally or screen printed onto water resistant canvas
- Frame and skin supplied as a single unit in a carry bag, option of concrete or rubber base
- Quick and easy to set up
- Excellent product for outdoor, all day events

| Sizes:   | 1.9m x 1.9m | 2.5m x 2.5m |  |
|----------|-------------|-------------|--|
| Weights: | 6.2kg       | 7.3kg       |  |

Concrete base: 50kg Rubber base: 50kg