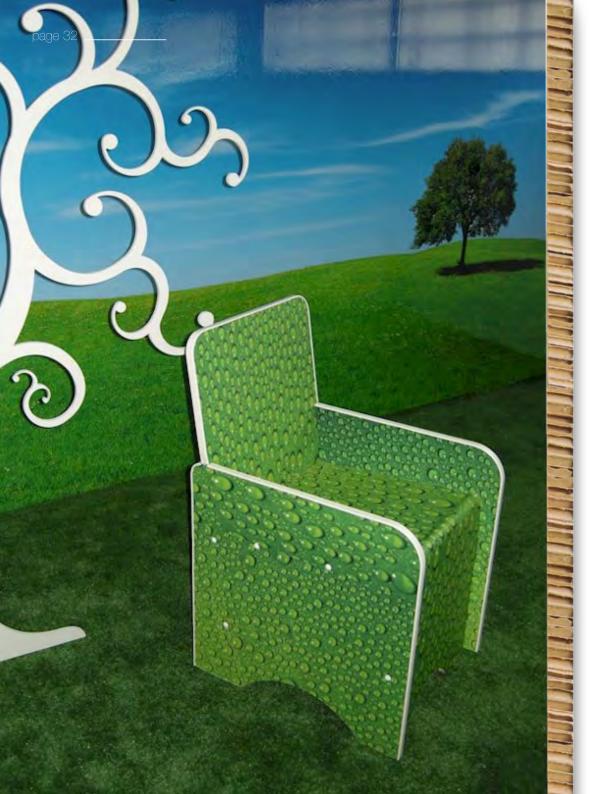

# Re-Board - Custom Furniture

### **Product description**

Made 100% from Re-board, this trendy furniture is lightweight and incredibly durable. Very stable and easy to assemble. The seat and backrest can be branded, which makes this the perfect product for campaigns with printed messages.

Beautifully finished and with crystal clear prints, this furniture is ideal for any interior setting, promotions or any branding requirements.

Print big, be colourful, get creative and get noticed!

Forrex direct print with spot varnish coat