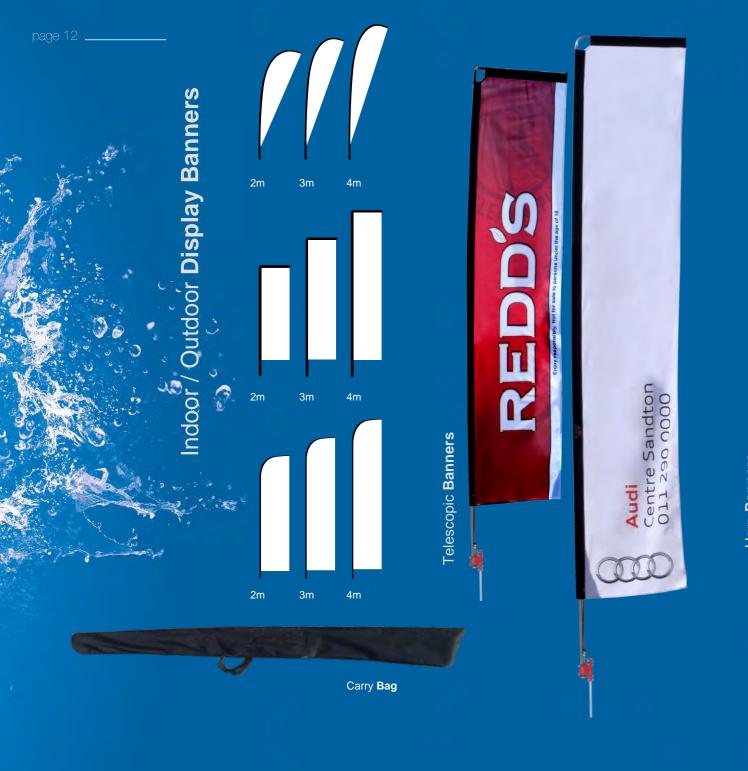

# Display Banners

# **Product description**

- Display banners can be digitally or screen printed onto Ultrasheen, single or double side
- Rods are either fibreglass or aluminium
- Standard outdoor spikes are bearing operated and
- Excellent product for outdoor and indoor use
- Various base options available

| zes:    | 2m     | 3m     | 4m     |
|---------|--------|--------|--------|
| eights: | 1.72kg | 2.18kg | 2.68kg |
|         | 2.6kg  | 3.18kg | 3.68kg |

Cluster **Base** 4 or 5 banners