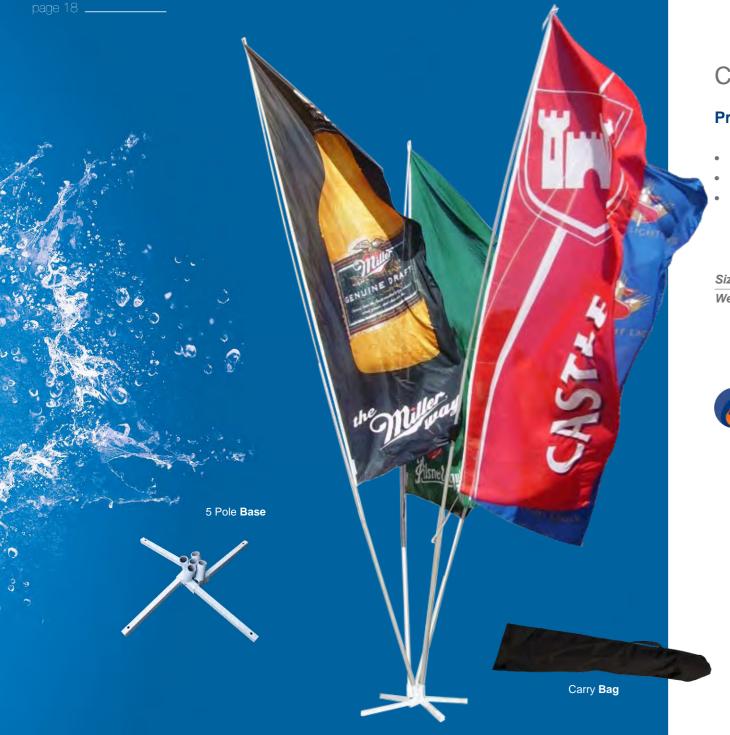

# Cluster Flags

# **Product Description**

- Flags may be digitally or screen printed
- Cluster flags are available in sets of 4 or 5
- Hardware is aluminium and folds neatly into a small

6m Poles | 120 x 300cm Flags Weight: 22kg