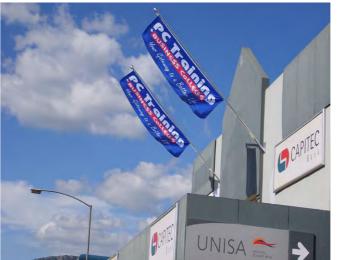

### **Product description**

- Our banners are digitally or screen printed onto opaque PVC - single or double sided
- Poles may be powdercoated to any colour to really shout out your corporate colours
- Bannerpoles are installed by our installation team
- Double or single banners options available
- May be roof or ground mounted

\*Bannerpoles may be purchased with our countrywide Service and Rental Plan.

Pole sizes: 3m, 5m and 8m

Banner sizes: 75 x 225cm, 80 x 200cm, 100 x 400cm custom sizes available on request

Lightboxes