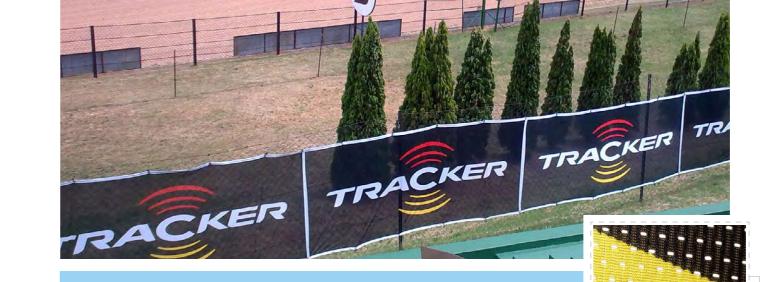

# Pennants

### **Product description**

- Pennants are digitally or screen printed onto PVC
- Single or double sided option available
- Suitable for indoor and outdoor use.
- Can be cut out in any shape required

Sizes: Standard size 20 x 30cm