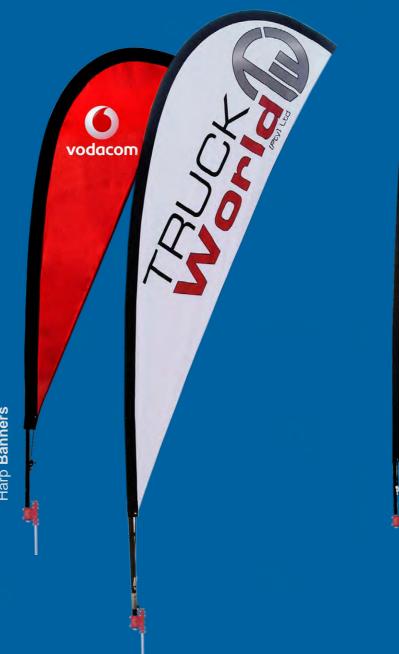

# Cluster Flags

# **Product Description**

- Flags may be digitally or screen printed
- Cluster flags are available in sets of 4 or 5
- Hardware is aluminium and folds neatly into a small

6m Poles | 120 x 300cm Flags Weight: 22kg