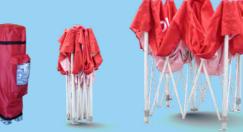

# Gazebos

# **Product description**

- Gazebo's are digitally or screen printed onto waterresistant canvas in full or spot colour
- Frame and skin supplied as a single unit with carry bag & toolkit
- Quick and easy to set up
- Excellent product for outdoor, all day events
- Walls are available on request (only on Standard Gazebos)

2.8 x 4.2m 2.5 x 2.5m 2.8 x 2.8m 31kg Weights: 17kg

vodacom

page 08 \_\_\_\_\_