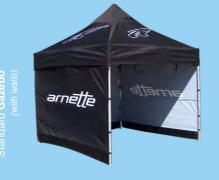

# Gazebos

# **Product description**

- Gazebo's are digitally or screen printed onto waterresistant canvas in full or spot colour
- Frame and skin supplied as a single unit with carry bag & toolkit
- Quick and easy to set up
- Excellent product for outdoor, all day events
- Walls are available on request (only on Standard Gazebos)

2.8 x 4.2m 2.5 x 2.5m 2.8 x 2.8m 31kg Weights: 17kg

vodacom

page 08 \_\_\_\_\_