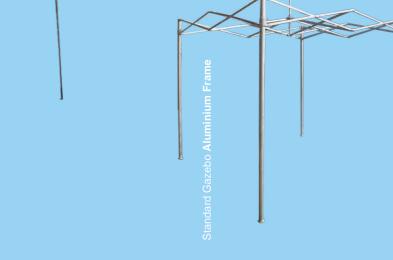

# Gazebos

# **Product description**

- Gazebo's are digitally or screen printed onto waterresistant canvas in full or spot colour
- Frame and skin supplied as a single unit with carry bag & toolkit
- Quick and easy to set up
- Excellent product for outdoor, all day events
- Walls are available on request (only on Standard Gazebos)

2.8 x 4.2m 2.5 x 2.5m 2.8 x 2.8m 31kg Weights: 17kg

vodacom

page 08 \_\_\_\_\_