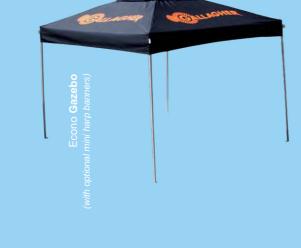

# Gazebos

# **Product description**

- Gazebo's are digitally or screen printed onto waterresistant canvas in full or spot colour
- Frame and skin supplied as a single unit with carry bag & toolkit
- Quick and easy to set up
- Excellent product for outdoor, all day events
- Walls are available on request (only on Standard Gazebos)

2.8 x 4.2m 2.5 x 2.5m 2.8 x 2.8m 31kg Weights: 17kg

vodacom

page 08 \_\_\_\_\_