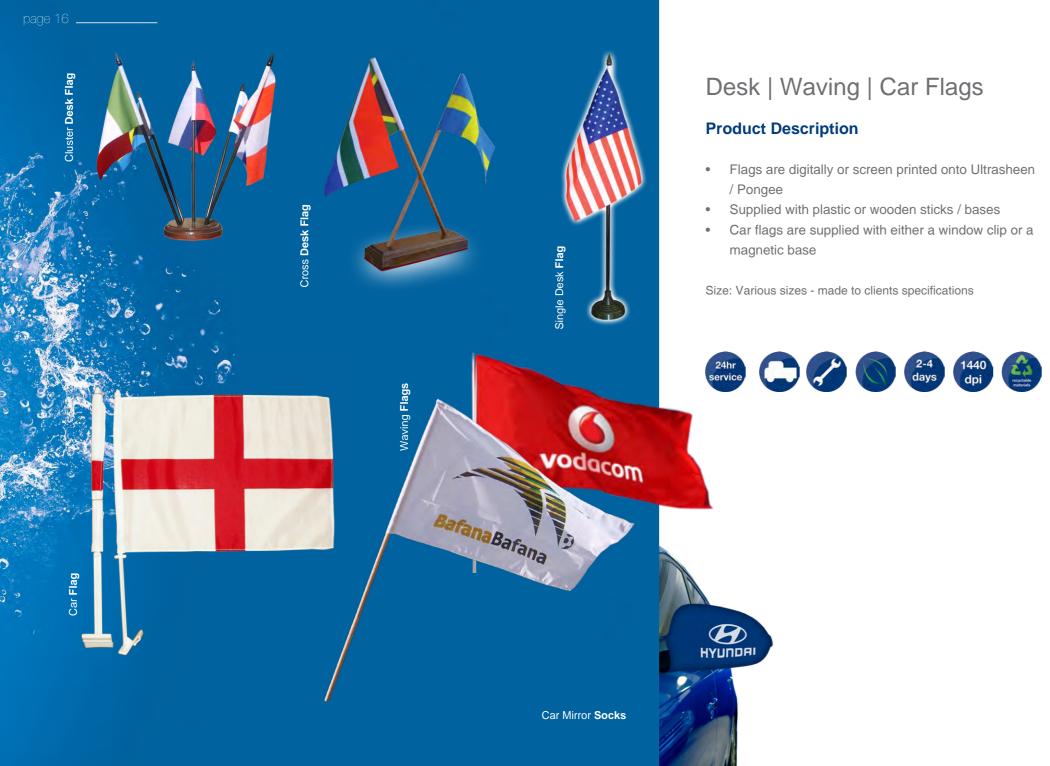

# Desk | Waving | Car Flags

# **Product Description**

- Flags are digitally or screen printed onto Ultrasheen
- Supplied with plastic or wooden sticks / bases
- Car flags are supplied with either a window clip or a magnetic base

Size: Various sizes - made to clients specifications