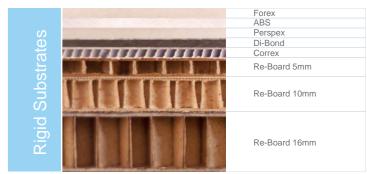

# Forex | Correx | ABS | Di-Bond | Perspex

# **Product description**

Forex, Correx, ABS, Di-Bond and Perspex printed boards are often used for company building signs, information boards, hoardings, event signage or point of sale display units. Across these substrates you can print temporary to permanent signage depending on requirements.

As with our other printed boards they're printed using digital flatbed technology, with a near photographic quality print. Custom products may easily be printed and cut out in any shape for stunning 2D or 3D display units.