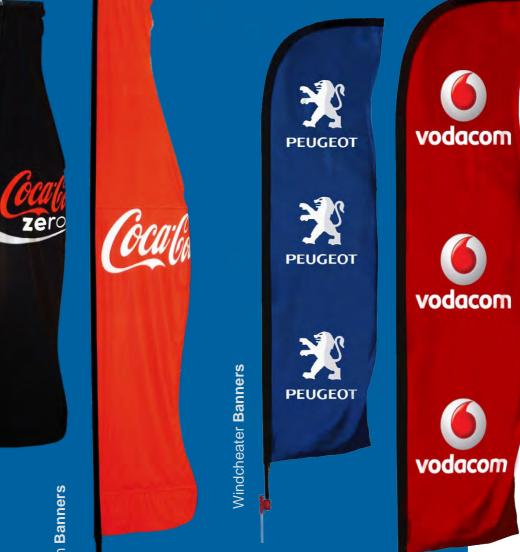

Telescopics | Harps | Custom | Windcheaters 17 Corporate | Country Flags 21 Fabric Frames

18 Cluster Flags

# **Product description**

- Display banners can be digitally or screen printed onto Ultrasheen, single or double side
- Rods are either fibreglass or aluminium
- Standard outdoor spikes are bearing operated and
- Excellent product for outdoor and indoor use
- Various base options available

| zes:    | 2m     | 3m     | 4m     |
|---------|--------|--------|--------|
| eights: | 1.72kg | 2.18kg | 2.68kg |
|         | 2.6kg  | 3.18kg | 3.68kg |

Cluster **Base** 4 or 5 banners