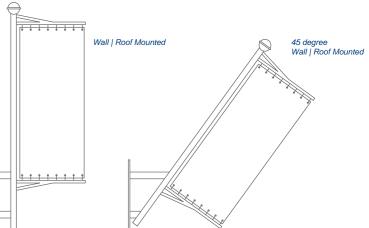

# Corporate & Country Flags and Flagpoles

### **Product description**

- Country flags are screen printed onto Bannerweave
- Corporate flags may be digitally or screen printed
- Supplied with rope and toggle, may also be supplied with aluminium flagpoles
- Ground, roof or wall mounted poles

### **Product description**

- Our banners are digitally or screen printed onto opaque PVC - single or double sided
- Poles may be powdercoated to any colour to really shout out your corporate colours
- Bannerpoles are installed by our installation team
- Double or single banners options available
- May be roof or ground mounted

\*Bannerpoles may be purchased with our countrywide Service and Rental Plan.

Pole sizes: 3m, 5m and 8m

Banner sizes: 75 x 225cm, 80 x 200cm, 100 x 400cm custom sizes available on request

Lightboxes