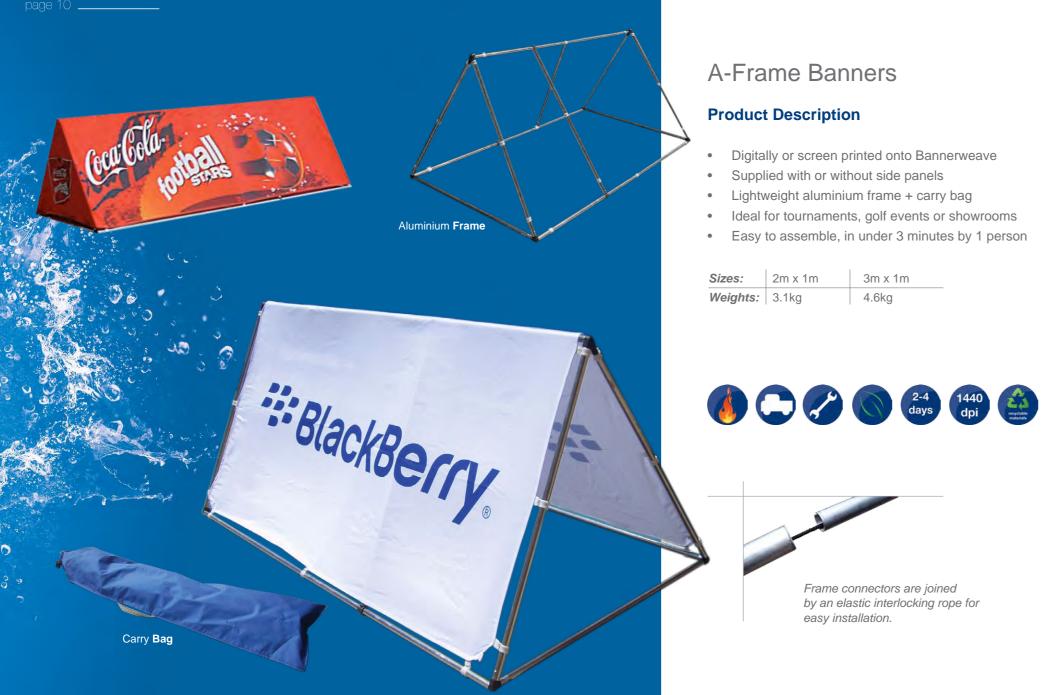

# A-Frame Banners

# **Product Description**

- Digitally or screen printed onto Bannerweave
- Supplied with or without side panels
- Lightweight aluminium frame + carry bag
- Ideal for tournaments, golf events or showrooms
- Easy to assemble, in under 3 minutes by 1 person

| Sizes:   | 2m x 1m | 3m x 1m |
|----------|---------|---------|
| Weights: | 3.1ka   | 4.6ka   |