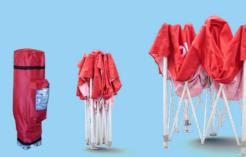

# Gazebos

# **Product description**

- Gazebo's are digitally or screen printed onto waterresistant canvas in full or spot colour
- Frame and skin supplied as a single unit with carry bag & toolkit
- Quick and easy to set up
- Excellent product for outdoor, all day events
- Walls are available on request (only on Standard Gazebos)

2.8 x 4.2m 2.5 x 2.5m 2.8 x 2.8m 31kg Weights: 17kg

vodacom

page 08 \_\_\_\_\_