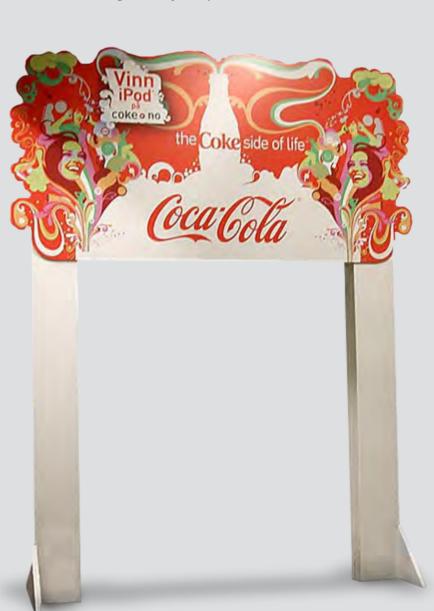

# Bannerwalls

# **Traditional Product Range**

- Bannerwall's are digitally printed onto Bannerweave (as a single panel)
- Versatile backwall exhibition stand
- Lightweight and easily assembled in less than three minutes by one person
- Various sizes available, supplied as a single unit in a carry bag

| Sizes:   | 2.25 x 2.25m | 2.25 x 3m | 2.25 x 4.5m |
|----------|--------------|-----------|-------------|
| Weights: | 10.2kg       | 12.96kg   | 13.8kg      |