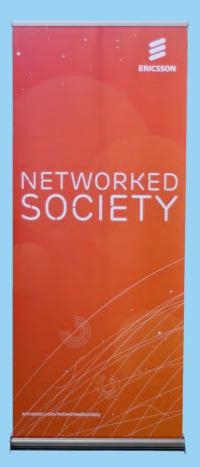

# Bannerwalls

# **Traditional Product Range**

- Bannerwall's are digitally printed onto Bannerweave (as a single panel)
- Versatile backwall exhibition stand
- Lightweight and easily assembled in less than three minutes by one person
- Various sizes available, supplied as a single unit in a carry bag

| Sizes:   | 2.25 x 2.25m | 2.25 x 3m | 2.25 x 4.5m |
|----------|--------------|-----------|-------------|
| Weights: | 10.2kg       | 12.96kg   | 13.8kg      |