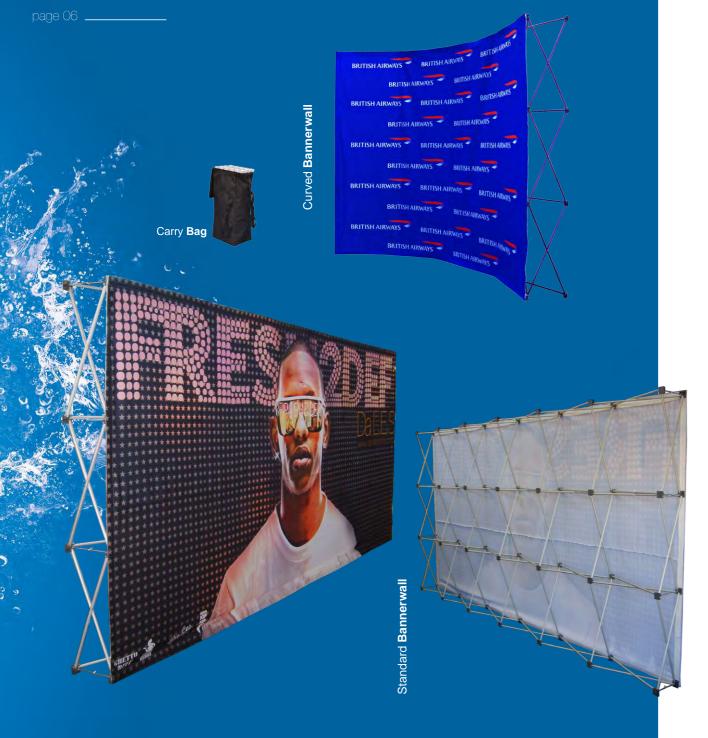

# Bannerwalls

# **Traditional Product Range**

- Bannerwall's are digitally printed onto Bannerweave (as a single panel)
- Versatile backwall exhibition stand
- Lightweight and easily assembled in less than three minutes by one person
- Various sizes available, supplied as a single unit in a carry bag

| Sizes:   | 2.25 x 2.25m | 2.25 x 3m | 2.25 x 4.5m |
|----------|--------------|-----------|-------------|
| Weights: | 10.2kg       | 12.96kg   | 13.8kg      |