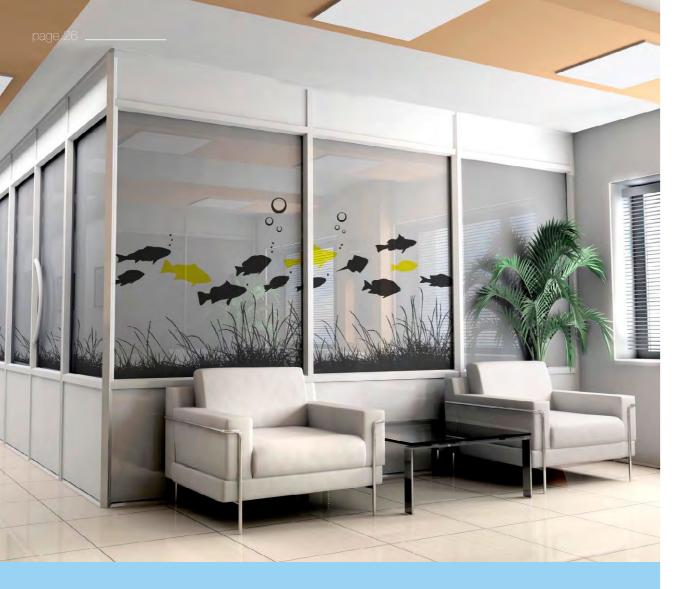

# **Product Description**

One way vision vinyl is a unique product that brings life and colour to any transparent surface. It gives a sleek, modern and trendy look and feel to shop fronts, or any interior window-like surfaces.

Create spectacular advertisements, signs or decorative designs whilst allowing a clear view out and allowing light in.

### Other vinyl types on offer include:

Static vinyl Magnetic vinyl Conforming vinyl Sandblast vinyl Clear vinyl